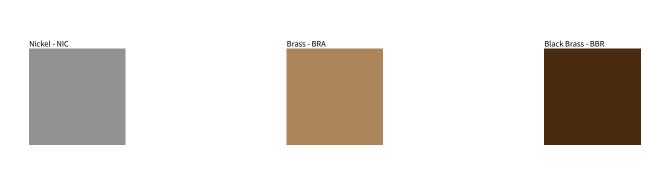

Brass, nickel and copper are natural minerals and can potentially change color and show marks over time. We cannot guarantee the color appearance as the material transforms.

Zaneen Group Inc. © 2024, T 1800-388-3382, F 416-247-9319, www.zaneen.com